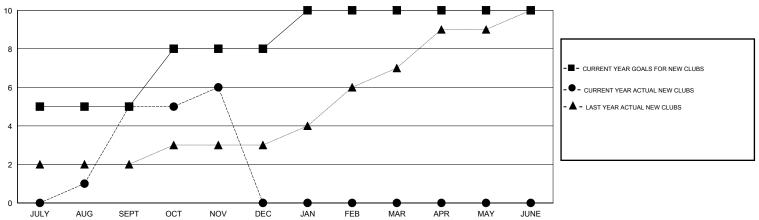

## **LOCATION NIGERIA**

GMT CA 6-Afi

|                       |                  | Clubs     |                  |                       |               |                    | Members                             |                    |                  |
|-----------------------|------------------|-----------|------------------|-----------------------|---------------|--------------------|-------------------------------------|--------------------|------------------|
| RESULTS FOR 2016-2017 |                  |           |                  | RESULTS FOR 2016-2017 |               |                    |                                     |                    |                  |
| QUARTER               | NEW CLUB<br>GOAL | NEW CLUBS | DROPPED<br>CLUBS | NET<br>GAIN/LOSS      | QUARTER       | NEW MEMBER<br>GOAL | CHARTER AND<br>NEW MEMBERS<br>ADDED | DROPPED<br>MEMBERS | NET<br>GAIN/LOSS |
| JULY/AUG/SEPT         | 5                | 5         | 0                | 5                     | JULY/AUG/SEPT | 125                | 165                                 | 63                 | 102              |
| OCT/NOV/DEC           | 3                | 1         | 0                | 1                     | OCT/NOV/DEC   | 60                 | 73                                  | 84                 | -11              |
| JAN/FEB/MAR           | 2                | 0         | 0                | 0                     | JAN/FEB/MAR   | 95                 | 0                                   | 0                  | 0                |
| APR/MAY/JUNE          | 0                | 0         | 0                | 0                     | APR/MAY/JUNE  | -80                | 0                                   | 0                  | 0                |

## GOALS AND ACTUAL NEW CLUBS CUMULATIVE

| - 🔳 - | CURRENT | YEAR GO | DALS FOR | NEW |
|-------|---------|---------|----------|-----|
| MEMB  | ERS     |         |          |     |

- CURRENT YEAR ACTUAL MEMBERS